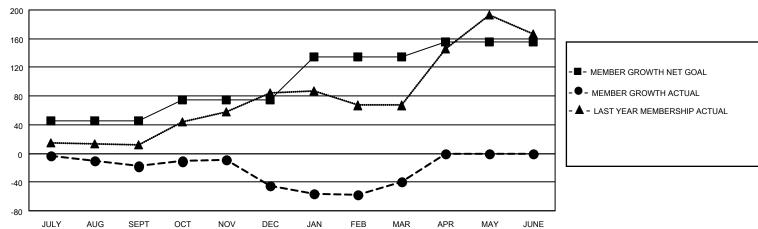

## Multiple District 60

Results as of: 3/31/2022 LOCATION: GUYANA

| Clubs RESULTS FOR 2021-2022 |   |   |   | Members RESULTS FOR 2021-2022 |       |    |     |
|-----------------------------|---|---|---|-------------------------------|-------|----|-----|
|                             |   |   |   |                               |       |    |     |
| JULY/AUG/SEPT               | 0 | 0 | 0 | JULY/AUG/SE                   | PT 45 | 40 | 48  |
| OCT/NOV/DEC                 | 1 | 0 | 2 | OCT/NOV/DE                    | C 30  | 94 | 116 |
| JAN/FEB/MAR                 | 1 | 0 | 2 | JAN/FEB/MAR                   | g 60  | 67 | 60  |
| APR/MAY/JUNE                | 0 | 0 | 0 | APR/MAY/JUN                   | NE 20 | 0  | 0   |

## GOALS AND ACTUAL MEMBERS CUMULATIVE

| DROPPED CLUBS: 4 |     | 48 CLUBS OF 118 ADDED 1 OR | GENDER DISTRIBUTION                |                |  |
|------------------|-----|----------------------------|------------------------------------|----------------|--|
|                  |     | MORE NEW MEMBERS           | MALE                               | 1,482 (41.50%) |  |
|                  |     |                            | FEMALE                             | 2,089 (58.50%) |  |
| DROPPED MEMBERS  |     |                            | NON BINARY                         | 0 (0.00%)      |  |
| DECEASED         | 39  |                            | PREFER NOT TO ANSWER               | 0 (0.00%)      |  |
| CLUB CANCELLED   | 48  |                            | TOTAL FAMILY LINUT MEMBERS         | 148            |  |
| OTHER 136        |     | CLICK HERE FOR CUMULATIVE  | TOTAL FAMILY UNIT MEMBERS          | 140            |  |
| TOTAL            | 223 | MEMBERSHIP DATA            | FAMILY MEMBERS PAYING HALI<br>DUES | F 78           |  |