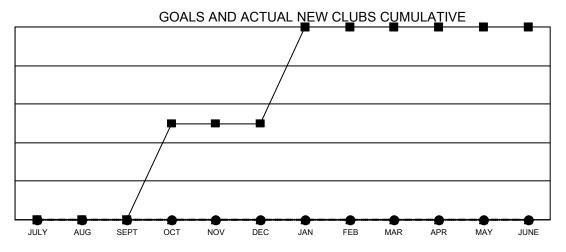

## Multiple District 60

Results as of: 3/31/2022 LOCATION: GUYANA

| Clubs RESULTS FOR 2021-2022 |   |   |   | Members RESULTS FOR 2021-2022 |       |    |     |
|-----------------------------|---|---|---|-------------------------------|-------|----|-----|
|                             |   |   |   |                               |       |    |     |
| JULY/AUG/SEPT               | 0 | 0 | 0 | JULY/AUG/SE                   | PT 45 | 40 | 48  |
| OCT/NOV/DEC                 | 1 | 0 | 2 | OCT/NOV/DE                    | C 30  | 94 | 116 |
| JAN/FEB/MAR                 | 1 | 0 | 2 | JAN/FEB/MAR                   | g 60  | 67 | 60  |
| APR/MAY/JUNE                | 0 | 0 | 0 | APR/MAY/JUN                   | NE 20 | 0  | 0   |

- CURRENT YEAR GOALS FOR NEW CLUBS
- ● CURRENT YEAR ACTUAL NEW CLUBS
- ▲ LAST YEAR ACTUAL NEW CLUBS